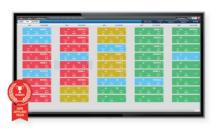

Vuze reporting lets you analyze performance speed and take action where needed. Get dynamic reporting to spot volume trends at a glance.

Vuze
Guest Location Pagers & Charger

### **Dynamic Reporting**

Dive into the details to gain more insight on fluctuations, peak periods and percentage of delayed orders.