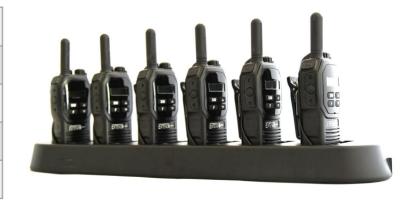

### JTECH Extend Two-Way Radio – Six Unit Charger

- Holds up to Six Radios and Six Batteries
- Combination of Radios and Batteries
- •LED Charging Light Indicators for Each Radio
- Compact
- Lightweight