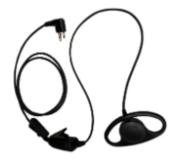

#### **Components**

- •2, 6 or 16 Channel Hand-Held Radio
- •Single-Unit or Multi-Unit Charger (6 or 20)
- •Replaceable Battery
- Holster
- •Fixed Belt Clip
- •Four Headset Options

In-Ear Style Earbud

Secret Service Style Earpiece

Swivel Headset