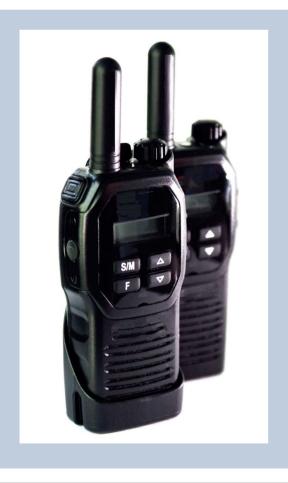

#### **Components**

- •2, 6 or 16 Channel Hand-Held Radio
- •Single-Unit or Multi-Unit Charger (6 or 20)
- •Replaceable Battery
- Holster
- •Fixed Belt Clip
- •Four Headset Options

In-Ear Style Earbud

Secret Service Style Earpiece

## **Specifications**

| Height (with antenna)  | 5.8"              |
|------------------------|-------------------|
| Width                  | 2"                |
| Depth                  | 1.1"              |
| Weight                 | 4.5 oz            |
| Antenna                | Fixed             |
| Audio Accessory Jack   | Double Pin        |
| Power Supply (Battery) | 1250 mAh (Li-Ion) |

| Power                    | 0.5 / 1 / or 2 W    |
|--------------------------|---------------------|
| Channels                 | 2, 4, or 16         |
| Select Channels          | Up/Down Buttons     |
| Frequency                | 450-470MHz UHF Band |
| Battery Status Indicator | Yes                 |
| Built-in VOX             | Yes                 |
| Battery Save Mode        | Yes                 |