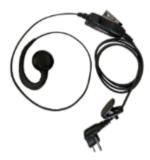

#### **Components**

- •2, 6 or 16 Channel Hand-Held Radio
- •Single-Unit or Multi-Unit Charger (6 or 20)
- •Replaceable Battery
- Holster
- •Fixed Belt Clip
- •Four Headset Options

In-Ear Style Earbud

Secret Service Style Earpiece

Swivel Headset