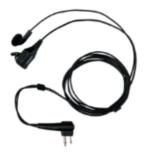

#### **Components**

- •2, 6 or 16 Channel Hand-Held Radio
- •Single-Unit or Multi-Unit Charger (6 or 20)
- •Replaceable Battery
- Holster
- •Fixed Belt Clip
- •Four Headset Options

In-Ear Style Earbud

Secret Service Style Earpiece