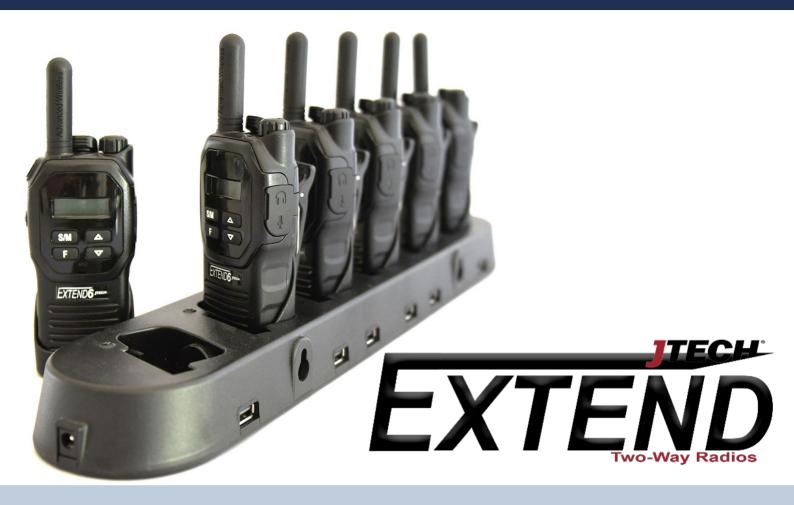

### JTECH Extend Two-Way Radio – Six Unit Charger

- Holds up to Six Radios and Six Batteries
- Combination of Radios and Batteries
- •LED Charging Light Indicators for Each Radio
- Compact
- Lightweight