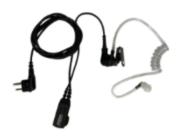

#### **Components**

- •2, 6 or 16 Channel Hand-Held Radio
- •Single-Unit or Multi-Unit Charger (6 or 20)
- •Replaceable Battery
- Holster
- •Fixed Belt Clip
- •Four Headset Options

In-Ear Style Earbud

Secret Service Style Earpiece

Swivel Headset